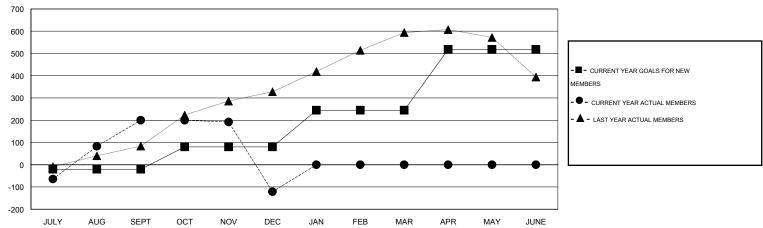

### GOALS AND ACTUAL MEMBERS CUMULATIVE

| DROPPED CLUBS: 11  DROPPED MEMBERS |            | 55 CLUBS OF 95 ADDED 1 OR MORE<br>NEW MEMBERS | GENDER DISTRIBUT  MALE  FEMALE         | TION<br>1,720 (79.34%)<br>448 (20.66%) |              |
|------------------------------------|------------|-----------------------------------------------|----------------------------------------|----------------------------------------|--------------|
| DECEASED CLUB CANCELLED            | 3<br>212   | CLICK HERE FOR HEALTH ASSESSMENT DATA         | FAMILY UNIT MEMBERS  HEAD OF HOUSEHOLD |                                        | 1,226<br>371 |
| OTHER TOTAL                        | 267<br>482 |                                               | NON-HEAD OF HOUSEHOLD                  |                                        | 855          |