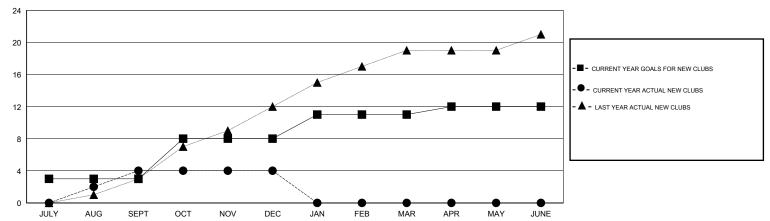

| 117                | 200              |
| OCT/NOV/I             | DEC         | 5                | 0         | 8                | -8               | OCT/NOV/DEC           | 100                | 44                                  | 365                | -321             |
| JAN/FEB/M             | MAR         | 3                | 0         | 0                | 0                | JAN/FEB/MAR           | 165                | 0                                   | 0                  | 0                |
| APR/MAY/              | JUNE        | 1                | 0         | 0                | 0                | APR/MAY/JUNE          | 273                | 0                                   | 0                  | 0                |

## GOALS AND ACTUAL NEW CLUBS CUMULATIVE



### GOALS AND ACTUAL MEMBERS CUMULATIVE



| DROPPED CLUBS: 11  DROPPED MEMBERS |            | 55 CLUBS OF 95 ADDED 1 OR MORE<br>NEW MEMBERS | GENDER DISTRIBUT  MALE  FEMALE         | TION<br>1,720 (79.34%)<br>448 (20.66%) |              |
|------------------------------------|------------|-----------------------------------------------|----------------------------------------|----------------------------------------|--------------|
| DECEASED CLUB CANCELLED            | 3<br>212   | CLICK HERE FOR HEALTH ASSESSMENT DATA         | FAMILY UNIT MEMBERS  HEAD OF HOUSEHOLD |                                        | 1,226<br>371 |
| OTHER TOTAL                        | 267<br>482 |                                               | NON-HEAD OF HOUSEHOLD                  |